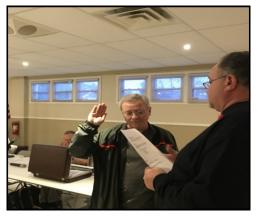

#### Welcome To The Polish American Citizens' Club of Camden County, N.J.

New member Harry Carr sworn -in by Pres. Raiczyk On April 12, 2017

New members Henry Szychulski, Dorothy Szychulski, Stephen Politowski, Diana Kurpicki, and Jerry Kurpicki are sworn-in by President Stan Raiczyk on May 10, 2017