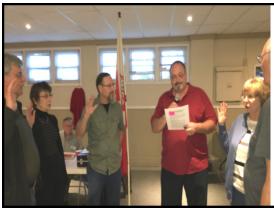

#### Welcome To The Polish American Citizens' Club of Camden County, N.J.

New member Harry Carr sworn -in by Pres. Raiczyk On April 12, 2017

New members Henry Szychulski, Dorothy Szychulski, Stephen Politowski, Diana Kurpicki, and Jerry Kurpicki are sworn-in by President Stan Raiczyk on May 10, 2017