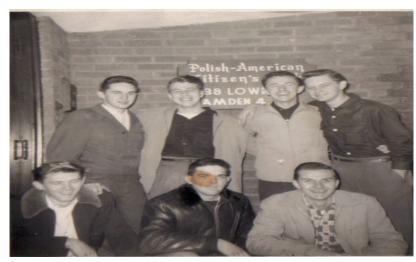

## The "Old Neighborhood" Do You Remember?

Malin's Poles (Photo Courtesy of Betty Balabuch)

L-R Back—Ed Zazyski, Ralph Kmiec, Stan Bednarczyk, George Peel

L-R Front—Walt Wrotny, Ed Bernard, Bob Maronski Picture courtesy of Bob Maronski