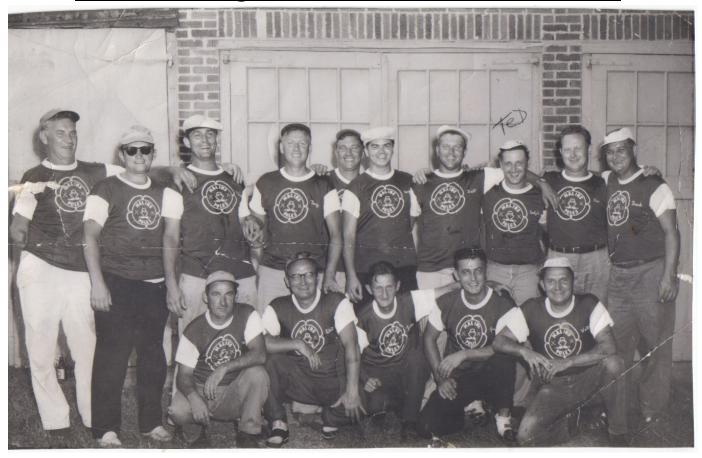

## The "Old Neighborhood" Do You Remember?

Malin's Poles (Photo Courtesy of Betty Balabuch)

L-R Back—Ed Zazyski, Ralph Kmiec, Stan Bednarczyk, George Peel

L-R Front—Walt Wrotny, Ed Bernard, Bob Maronski Picture courtesy of Bob Maronski